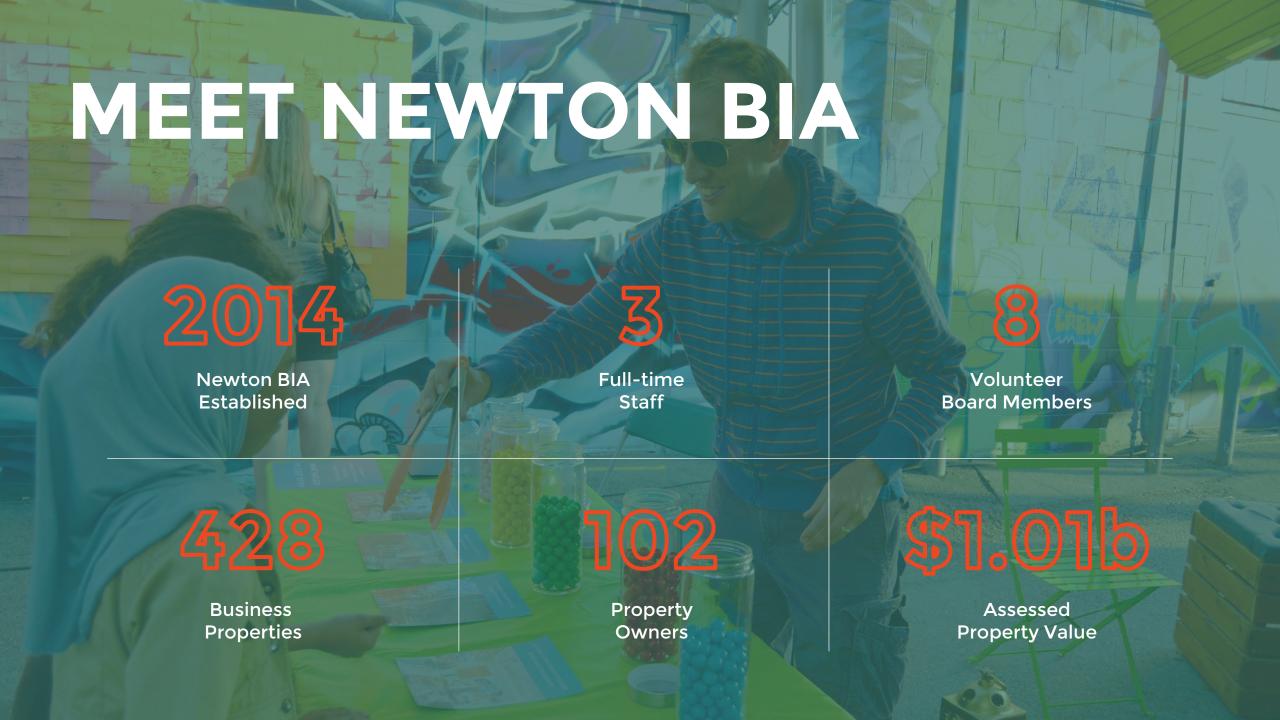

### HOUSEKEEPING

- All relevant AGM documents can be found on our <u>website</u> »
- Motions/Seconds will be done with 'Raise Hand' via the *Reactions* menu
- Voting will be via Polls
- Only one vote per business or property